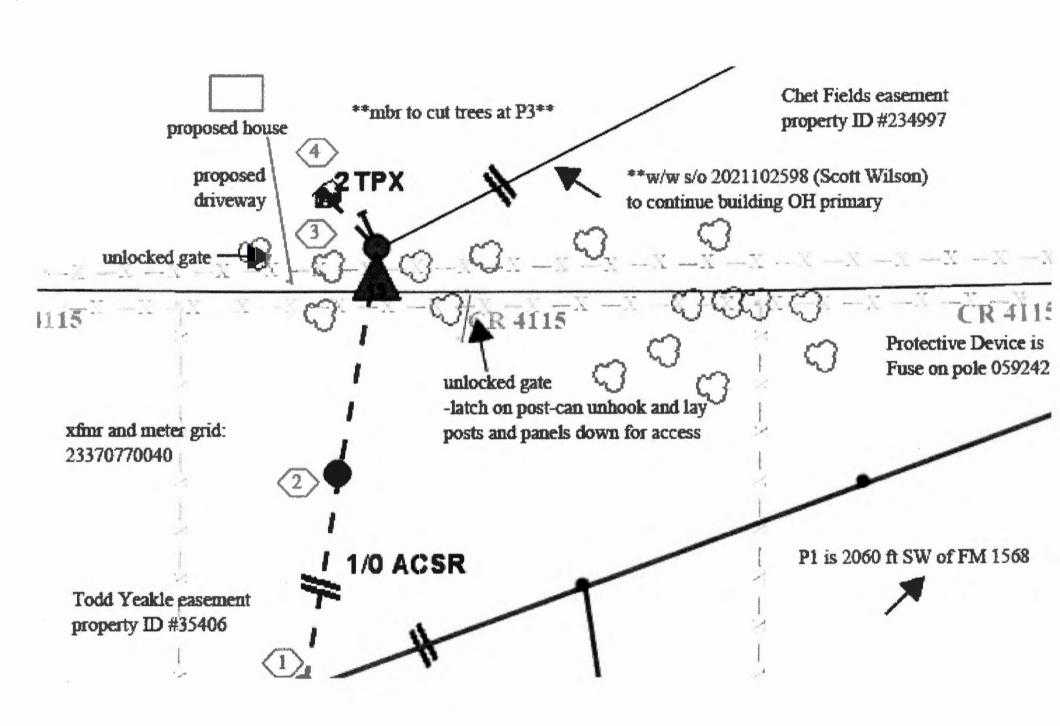

Service Order Number: 2021093066

## Greetings:

Farmers Electric Cooperative, Inc. is requesting permission to construct electrical power distribution facilities which will cross County Road 4115 which is located 2060 ft southwest of FM 1568 in Hunt County, Texas.

Site location map and construction sketches are enclosed. The construction sketch details the proposed work. All road crossings will have a minimum vertical clearance of 22 feet.

If you have any questions, please contact me at any time.