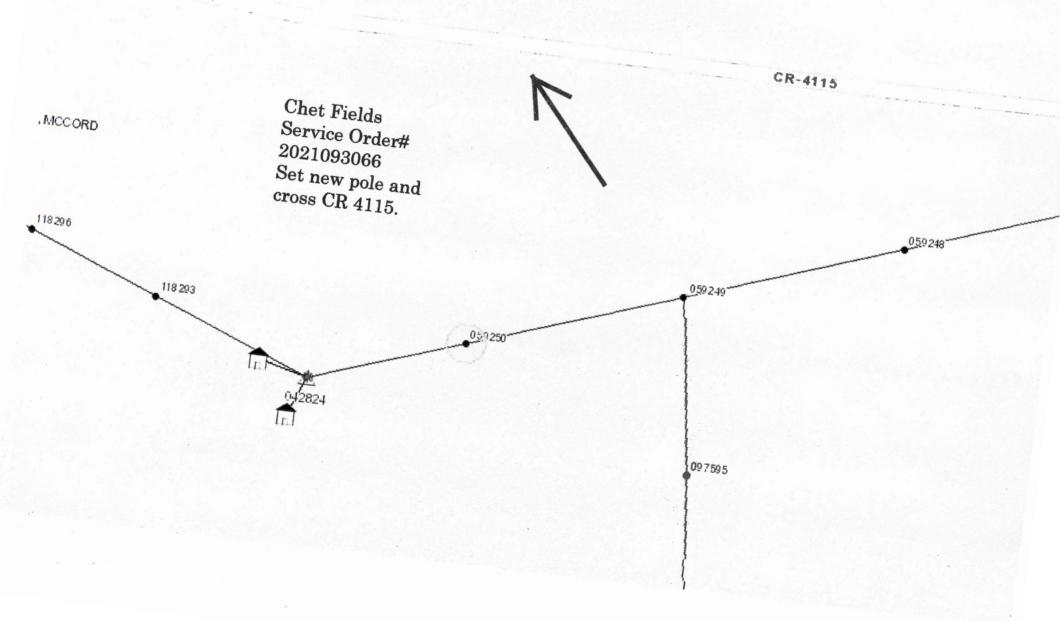

Service Order Number: 2021093066

## Greetings:

Farmers Electric Cooperative, Inc. is requesting permission to construct electrical power distribution facilities which will cross County Road 4115 which is located 2060 ft southwest of FM 1568 in Hunt County, Texas.

Site location map and construction sketches are enclosed. The construction sketch details the proposed work. All road crossings will have a minimum vertical clearance of 22 feet.

If you have any questions, please contact me at any time.